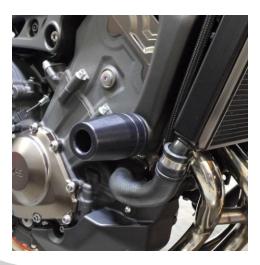

## **Installation Steps:**

Frame Sliders: Left frame slider is longer than right.

- 1. Remove left side bolt. Mount left side puck with Socket Cap 10 X 1.25 X 90 Main Engine Stud and torque down.
- 2. Remove right side bolt. Mount right side puck with Socket Cap 10 X 1.25 X 80 Main Engine Stud and torque down.