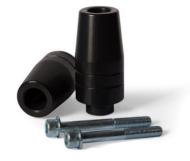

## **Installation Steps:**

Frame Sliders: Left frame slider is longer than right.

- 1. Remove left side bolt. Mount left side puck with Socket Cap 10 X 1.25 X 90 Main Engine Stud and torque down.
- 2. Remove right side bolt. Mount right side puck with Socket Cap 10 X 1.25 X 80 Main Engine Stud and torque down.