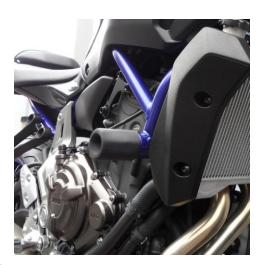

## **Installation Steps:**

Frame Sliders: Left and right frame sliders are the same length.

- 1. Remove left side bolt. Mount left side puck with Socket Cap 12 X 1.25 X 90 Main Engine Stud and torque down.
- 2. Remove right side bolt. Mount right side puck with Socket Cap 12 X 1.25 X 90 Main Engine Stud and torque down.