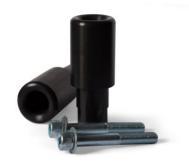

## **Installation Steps:**

Frame Sliders: Left and right frame sliders are the same length.

- 1. Remove left side bolt. Mount left side puck with Socket Cap 12 X 1.25 X 90 Main Engine Stud and torque down.
- 2. Remove right side bolt. Mount right side puck with Socket Cap 12 X 1.25 X 90 Main Engine Stud and torque down.