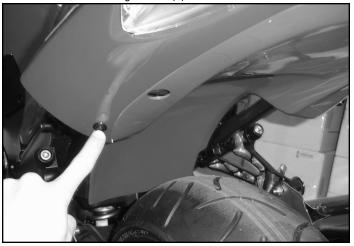

**6)** Before installing the undertail, remove the adhesive back. Carefully clean the stock part where this adhesive will apply to. After you install the undertail with the rivets, press firmly and hold for 30 seconds.