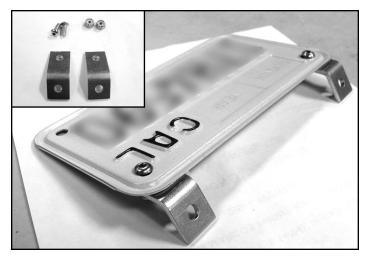

Carefully move tool compartment, ECU and ECU wires out of the way to access mud flap bolts.

Remove three (3) bolts from mud flap assembly. Stock mud flap should drop down and will be removed.

5) \*Install license plate brackets to back side of license plate as shown. Now hold license plate in desired location on undertail, carefully mark and drill holes, install using the two (2) sets of allen bolts and lock nuts.