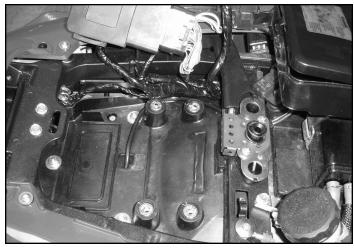

Carefully move tool compartment, ECU and ECU wires out of the way to access mud flap bolts.

Remove three (3) bolts from mud flap assembly. Stock mud flap should drop down and will be removed.

5) \*Install license plate brackets to back side of license plate as shown. Now hold license plate in desired location on undertail, carefully mark and drill holes, install using the two (2) sets of allen bolts and lock nuts.