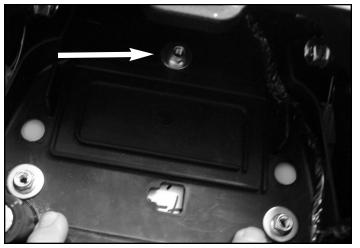

Carefully move tool compartment, ECU and ECU wires out of the way to access mud flap bolts.

Remove three (3) bolts from mud flap assembly. Stock mud flap should drop down and will be removed.

5) \*Install license plate brackets to back side of license plate as shown. Now hold license plate in desired location on undertail, carefully mark and drill holes, install using the two (2) sets of allen bolts and lock nuts.