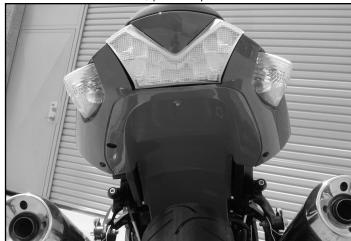

7) Use supplied pop rivets to mount the undertail over top of the stock black trunk compartment and complete wiring of the LED license plate light. To connect the license plate light; use the stock black and yellow tracer wires with black undertail wire and stock red with red undertail wire.

**8)** After mounting undertail, re-install ECU and tool compartments. After re-installation of tool compartment re-install seat and seat cover, making sure all bolts and hardware are fastened securely. Your done!