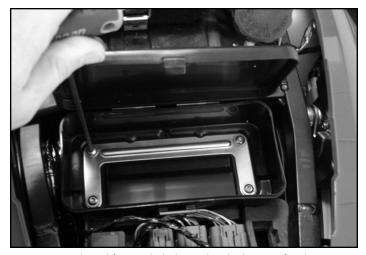

 Carefully remove the seat and seat cover, to access trunk compartment of bike. Save all bolts, washers and plastic rivets for re-installation of seat and seat cover.

Remove tools and four (4) bolts located at the bottom of tool compartment. Save all bolts for re-installation.