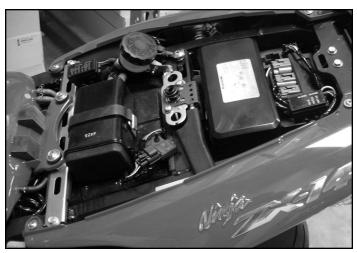

 Carefully remove the seat and seat cover, to access trunk compartment of bike. Save all bolts, washers and plastic rivets for re-installation of seat and seat cover.

Remove tools and four (4) bolts located at the bottom of tool compartment. Save all bolts for re-installation.

Carefully move tool compartment, ECU and ECU wires out of the way to access mud flap bolts.

Remove three (3) bolts from mud flap assembly. Stock mud flap should drop down and will be removed.

5) \*Install license plate brackets to back side of license plate as shown. Now hold license plate in desired location on undertail, carefully mark and drill holes, install using the two (2) sets of allen bolts and lock nuts.